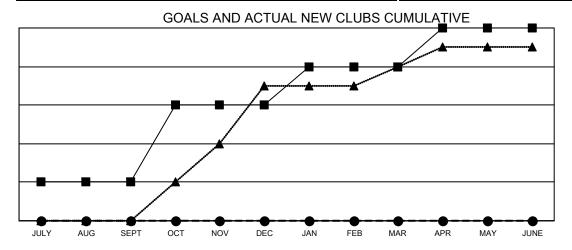

## GAT MONTHLY MEMBERSHIP PROGRESS REPORT

Multiple District 412

**LOCATION: ZIMBABWE** 

Results as of: 7/31/2021

| Clubs RESULTS FOR 2021-2022 |   |   |   | Members RESULTS FOR 2021-2022 |     |    |    |
|-----------------------------|---|---|---|-------------------------------|-----|----|----|
|                             |   |   |   |                               |     |    |    |
| JULY/AUG/SEPT               | 2 | 0 | 0 | JULY/AUG/SEPT                 | 65  | 22 | 21 |
| OCT/NOV/DEC                 | 4 | 0 | 0 | OCT/NOV/DEC                   | 120 | 0  | 0  |
| JAN/FEB/MAR                 | 2 | 0 | 0 | JAN/FEB/MAR                   | 45  | 0  | 0  |
| APR/MAY/JUNE                | 2 | 0 | 0 | APR/MAY/JUNE                  | 105 | 0  | 0  |

- CURRENT YEAR GOALS FOR NEW CLUBS

- CURRENT YEAR ACTUAL NEW CLUBS

- LAST YEAR ACTUAL NEW CLUBS