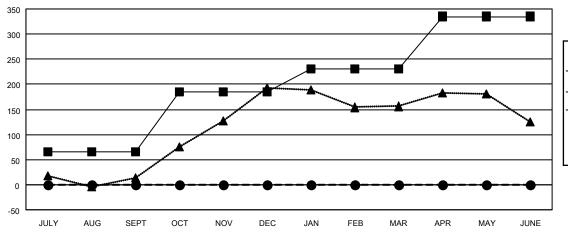

## GAT MONTHLY MEMBERSHIP PROGRESS REPORT

Multiple District 412

**LOCATION: ZIMBABWE** 

Results as of: 7/31/2021

| Clubs RESULTS FOR 2021-2022 |   |   |   | Members RESULTS FOR 2021-2022 |     |    |    |
|-----------------------------|---|---|---|-------------------------------|-----|----|----|
|                             |   |   |   |                               |     |    |    |
| JULY/AUG/SEPT               | 2 | 0 | 0 | JULY/AUG/SEPT                 | 65  | 22 | 21 |
| OCT/NOV/DEC                 | 4 | 0 | 0 | OCT/NOV/DEC                   | 120 | 0  | 0  |
| JAN/FEB/MAR                 | 2 | 0 | 0 | JAN/FEB/MAR                   | 45  | 0  | 0  |
| APR/MAY/JUNE                | 2 | 0 | 0 | APR/MAY/JUNE                  | 105 | 0  | 0  |

## GOALS AND ACTUAL MEMBERS CUMULATIVE

8

■- MEMBER GROWTH NET GOAL

- MEMBER GROWTH ACTUAL

- LAST YEAR MEMBERSHIP ACTUAL

| DROPPED CLUBS: 0 |    |
|------------------|----|
| DROPPED MEMBERS  |    |
| DECEASED         | 0  |
| CLUB CANCELLED   | 0  |
| OTHER            | 21 |
| TOTAL            | 21 |